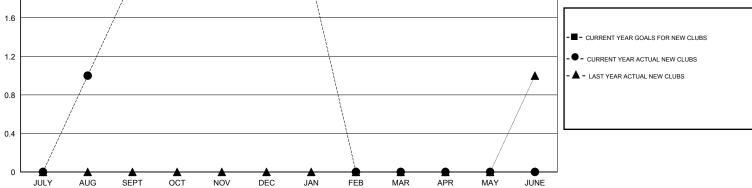

## LOCATION THAILAND

GOALS AND ACTUAL NEW CLUBS CUMULATIVE

GMT CA 5

|               |                  | Clubs               |                            |                             | Members               |                    |                       |                              |                             |  |
|---------------|------------------|---------------------|----------------------------|-----------------------------|-----------------------|--------------------|-----------------------|------------------------------|-----------------------------|--|
|               | RESU             | LTS FOR 2013-2014   |                            |                             | RESULTS FOR 2013-2014 |                    |                       |                              |                             |  |
| QUARTER       | NEW CLUB<br>GOAL | ACTUAL NEW<br>CLUBS | ACTUAL<br>DROPPED<br>CLUBS | ACTUAL NET<br>GAIN/<br>LOSS | QUARTER               | NEW MEMBER<br>GOAL | ACTUAL NEW<br>MEMBERS | ACTUAL<br>DROPPED<br>MEMBERS | ACTUAL NET<br>GAIN/<br>LOSS |  |
| JULY/AUG/SEPT | 2                | 2                   | 0                          | 2                           | JULY/AUG/SEPT         | 50                 | 73                    | 24                           | 49                          |  |
| OCT/NOV/DEC   | 0                | 0                   | 1                          | -1                          | OCT/NOV/DEC           | 50                 | 68                    | 162                          | -94                         |  |
| JAN/FEB/MAR   | 0                | 0                   | 0                          | 0                           | JAN/FEB/MAR           | 5                  | 1                     | 0                            | 1                           |  |
| APR/MAY/JUNE  | 0                | 0                   | 0                          | 0                           | APR/MAY/JUNE          | -30                | 0                     | 0                            | 0                           |  |