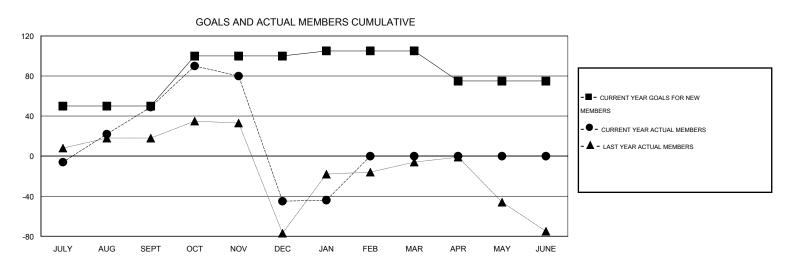

## LOCATION THAILAND

GOALS AND ACTUAL NEW CLUBS CUMULATIVE

GMT CA 5

|               |                  | Clubs               |                            |                             | Members               |                    |                       |                              |                             |  |
|---------------|------------------|---------------------|----------------------------|-----------------------------|-----------------------|--------------------|-----------------------|------------------------------|-----------------------------|--|
|               | RESU             | LTS FOR 2013-2014   |                            |                             | RESULTS FOR 2013-2014 |                    |                       |                              |                             |  |
| QUARTER       | NEW CLUB<br>GOAL | ACTUAL NEW<br>CLUBS | ACTUAL<br>DROPPED<br>CLUBS | ACTUAL NET<br>GAIN/<br>LOSS | QUARTER               | NEW MEMBER<br>GOAL | ACTUAL NEW<br>MEMBERS | ACTUAL<br>DROPPED<br>MEMBERS | ACTUAL NET<br>GAIN/<br>LOSS |  |
| JULY/AUG/SEPT | 2                | 2                   | 0                          | 2                           | JULY/AUG/SEPT         | 50                 | 73                    | 24                           | 49                          |  |
| OCT/NOV/DEC   | 0                | 0                   | 1                          | -1                          | OCT/NOV/DEC           | 50                 | 68                    | 162                          | -94                         |  |
| JAN/FEB/MAR   | 0                | 0                   | 0                          | 0                           | JAN/FEB/MAR           | 5                  | 1                     | 0                            | 1                           |  |
| APR/MAY/JUNE  | 0                | 0                   | 0                          | 0                           | APR/MAY/JUNE          | -30                | 0                     | 0                            | 0                           |  |